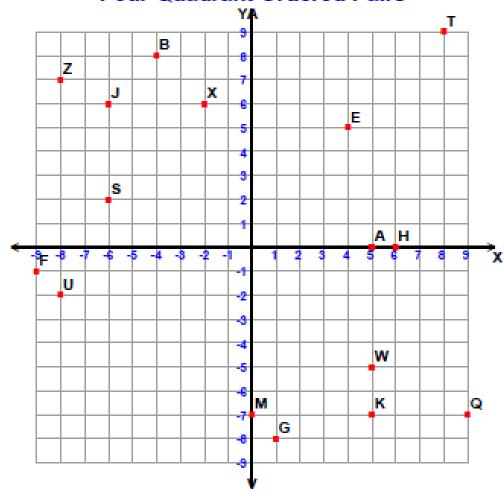

## Four Quadrant Ordered Pairs

Tell what point is located at each ordered pair.

Write the ordered pair for each given point.

10) F \_\_\_\_\_ 12) H \_\_\_\_ 14) E \_\_\_\_ 16) A \_\_\_\_

Plot the following points on the coordinate grid.